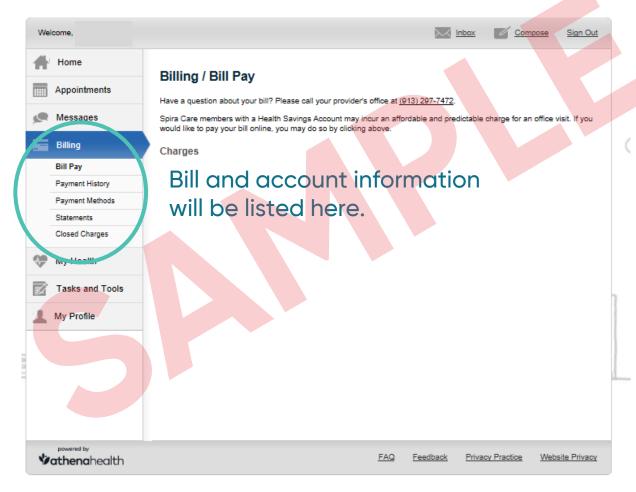

At MySpiraCare.com but not registered? No problem. A member can make a one-time payment using the QuickPay option on the left side of the portal.

You can pay your bill once logged into the Patient Portal (MySpiraCare.com) by clicking on the BILLING tab, BILL PAY.