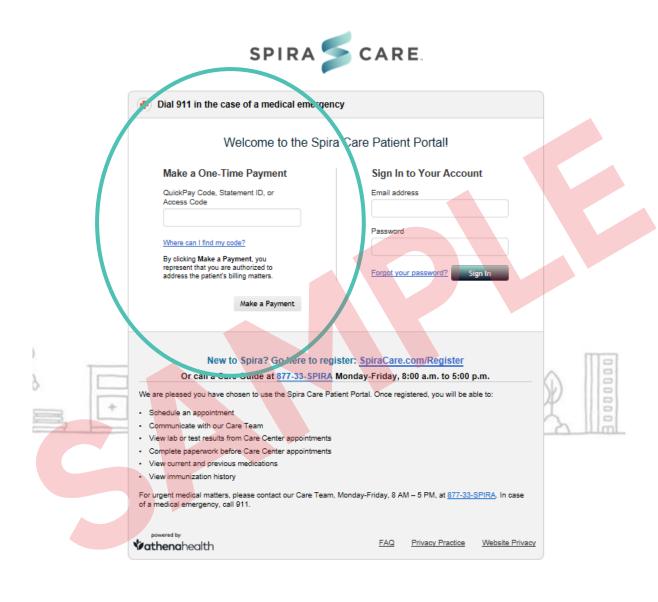

At MySpiraCare.com but not registered? No problem. A member can make a one-time payment using the QuickPay option on the left side of the portal.

You can pay your bill once logged into the Patient Portal (MySpiraCare.com) by clicking on the BILLING tab, BILL PAY.