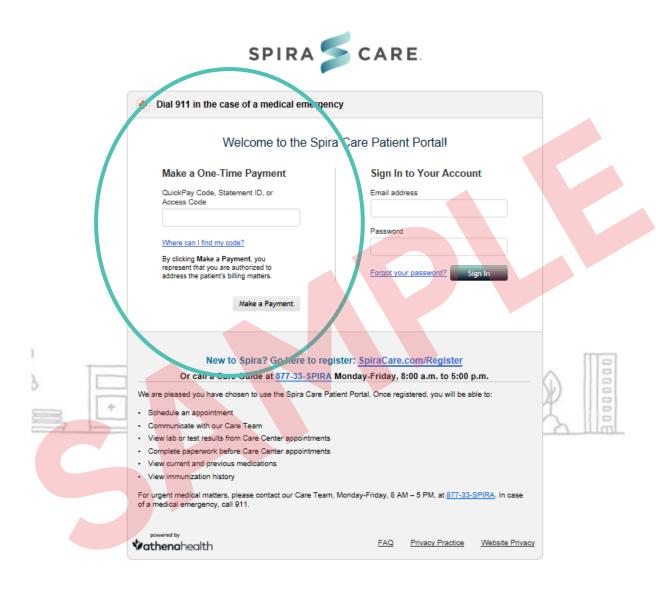

At MySpiraCare.com but not registered? No problem. A member can make a one-time payment using the QuickPay option on the left side of the portal.

You can pay your bill once logged into the Patient Portal (MySpiraCare.com) by clicking on the BILLING tab, BILL PAY.