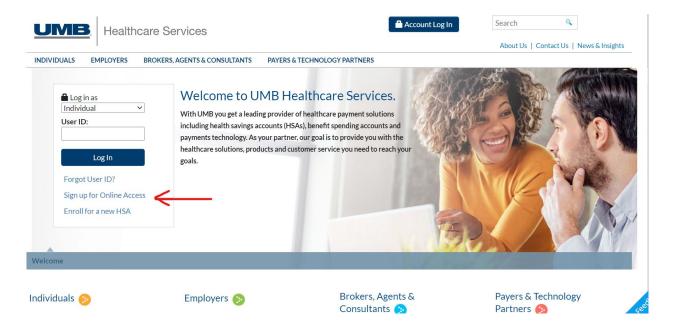

## ACCESS YOUR ACCOUNT ONLINE AT HSA.UMB.com.

If you have not yet established a user ID and password you will first need to sign up.

You can do this by selecting **Sign up for Online Access** link in the log in box and complete four steps for gaining access.