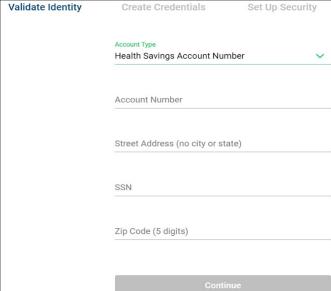

**STEP 1: VALIDATE IDENTITY** Validate your identity using your Health Savings Account Debit Card or your Health Savings Account Number. <u>Note</u>: do not use the Benefit Spending Account selection from the drop down.

## Health Savings Account Number

- 10-digit HSA number (starts with 98)
  Found on any of your account statements or welcome letter
- Street Address entered exactly as it appears on your statements Example: 123 W Main St
   If you enter: 123 West Main Street, you will receive an error.
- Last five digits of your Social Security number
- · Statement Zip Code