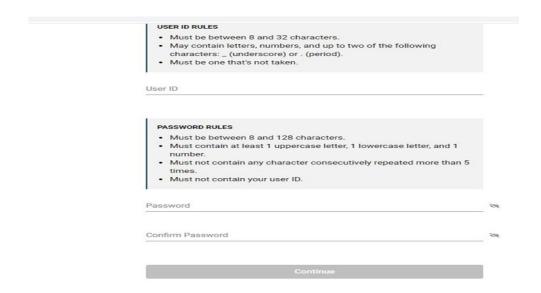

**STEP 2: CREATE CREDENTIALS.** Create your user ID and password to be used for online access. If all the information from Step 1 is entered correctly, you will then be prompted to establish a User ID and Password. When you create a User ID you must click Check for availability before continuing.