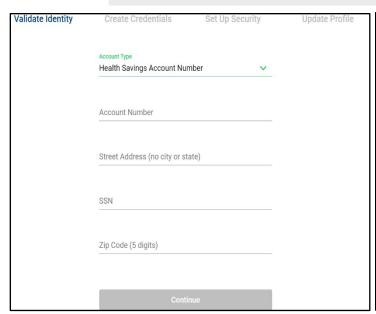

## Health Savings Account Number

- 10-digit HSA number (starts with 98)
  Found on any of your account statements or welcome letter
- Street Address entered exactly as it appears on your statements Example: 123 W Main St
   If you enter: 123 West Main Street, you will receive an error.
- Last five digits of your Social Security number
- · Statement Zip Code