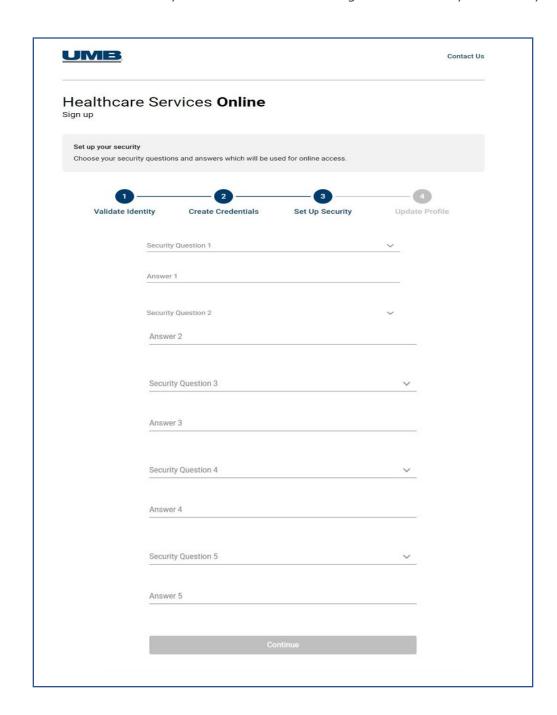

**STEP 3: SET UP SECURITY -** Establish your **security questions and answers.** After you have setup the User ID and Password you will then be asked to sign in and create your Security Profile.