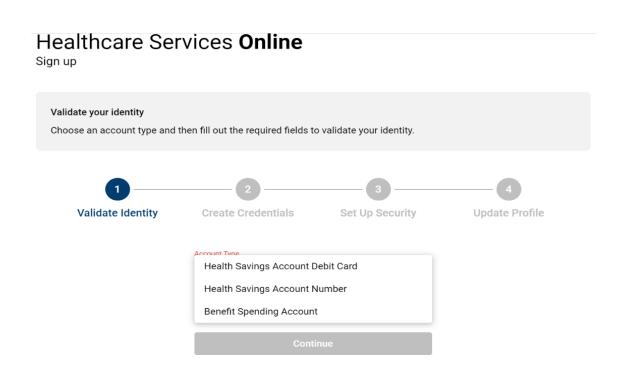

**STEP 1: VALIDATE IDENTITY** Validate your identity using your Health Savings Account Debit Card or your Health Savings Account Number. <u>Note</u>: do not use the Benefit Spending Account selection from the drop down.